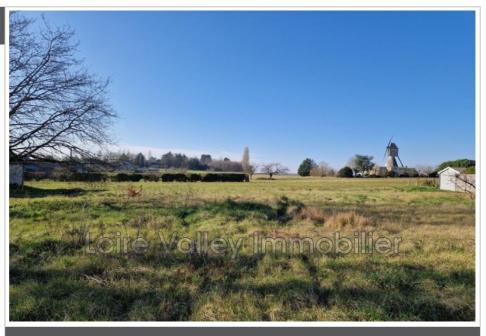

## Land 341 Saint-Rémy-la-Varenne

Building land with an area of approximately 1700 m² located in a quiet area, 5 minutes from Saint Mathurin sur Loire with its shops and train station. The land is not serviced, but there are roadside networks (electricity, water); Individual sanitation is to be expected. Information on the risks to which this property is exposed is available on the Géorisks website: www.georisks.gouv.fr Fees and charges: