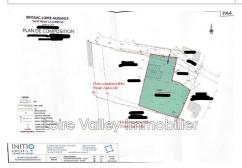

## Land 345 Saint-Rémy-la-Varenne

Building land with an area of approximately 1500 m² located in a quiet area, 5 minutes from Saint Mathurin sur Loire with its shops and its train station. Planning permission has been obtained. The ground is not provided with mains services but networks at the edge of road (electricity, water and everything in the sewer). Possibility of acquiring land for adjoining garden use with an area of approximately 1750m². Information on the risks to which this property is exposed is available on the Georisques website: www.georisques.gouv.fr