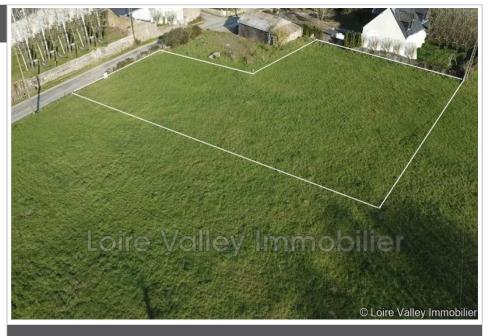

## 91 580 €

For sale land Surface: 1538 m<sup>2</sup>

Features : calm

## Land 345 Saint-Rémy-la-Varenne

Building land with an area of approximately 1500 m² located in a quiet area, 5 minutes from Saint Mathurin sur Loire with its shops and its train station. Planning permission has been obtained. The ground is not provided with mains services but networks at the edge of road (electricity, water and everything in the sewer). Possibility of acquiring land for adjoining garden use with an area of approximately 1750m². Information on the risks to which this property is exposed is available on the Georisques website: www.georisques.gouv.fr