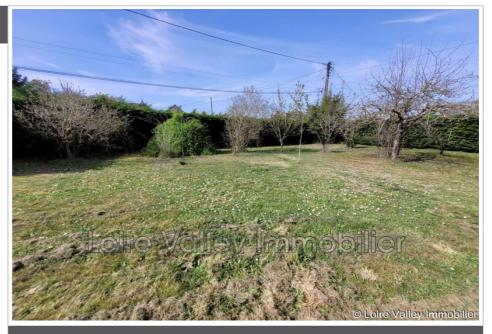

## 65 000 €

For sale land Surface : 766 m<sup>2</sup>

Field appearance : Arboré

Features : Clôturé

## Land 340 La Ménitré

Building land with an area of approximately 766 m² located less than a kilometer from the town with its shops and train station just over a kilometer away. The planning certificate has been obtained and the planning permission is in progress. The land is not serviced, but there are roadside networks (electricity, water and sewerage). Fully enclosed land! Information on the risks to which this property is exposed is available on the Géorisks website: www.georisks.gouv.fr Fees and charges: